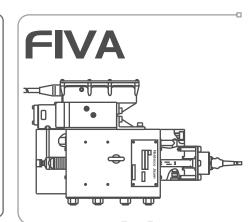

#### Multiway Valves Maintenance Solution

**Electronic Valve Activation** 

Fuel Injection Valve Activation

Electronic Valve Fuel Injection

### (A) STANDARD MAINTENANCE

- □ Overhaul + Pilot Valve renewal (All units 5yr routinely)
- □ Complete renewal (All units 10yr routinely)

| ∴ Overhaul Recommendation     ♦ : Overhaul Past Record |                  |                          |     |              |   | Recommendation |    |    | Pla       | an            | Latest Maintenance Record |      |     |      |     |      |     |      |
|--------------------------------------------------------|------------------|--------------------------|-----|--------------|---|----------------|----|----|-----------|---------------|---------------------------|------|-----|------|-----|------|-----|------|
| Replacement                                            |                  |                          |     |              |   | (YEARS)        |    |    | Plan Last |               | 1st                       |      | 2nd |      | 3rd |      | 4th |      |
| Orig.Serial No.                                        | <b>Test Date</b> | Part Name                | Qty | MaintPartNo. | 5 | 10             | 15 | 20 |           | Maint<br>Date |                           | DATE |     | DATE |     | DATE |     | DATE |
| SNXXXXXX69                                             | 2019/11/11       | FIVA I-45 Valve Complete | 1   | 7276287XX    | ۵ | •              |    | •  |           |               |                           |      |     |      |     |      |     |      |
| SNXXXXXX70                                             | 2019/11/11       | FIVA I-45 Valve Complete | 1   | 7276287XX    | ۵ | •              | Δ  | •  |           |               |                           |      |     |      |     |      |     |      |
| SNXXXXXX71                                             | 2019/11/11       | FIVA I-45 Valve Complete | 1   | 7276287XX    | ۵ | •              | Δ  | •  |           |               |                           |      |     |      |     |      |     |      |
| SNXXXXXX72                                             | 2019/11/11       | FIVA I-45 Valve Complete | 1   | 7276287XX    | ۵ |                | Δ  | •  |           |               |                           |      |     |      |     |      |     |      |
| SNXXXXXX73                                             | 2019/11/11       | FIVA I-45 Valve Complete | 1   | 7276287XX    | ۵ | •              | Δ  | •  |           |               |                           |      |     |      |     |      |     |      |
| SNXXXXXX74                                             | 2019/11/11       | FIVA I-45 Valve Complete | 1   | 7276287XX    | ۵ | •              | Δ  | •  |           |               |                           |      |     |      |     |      |     |      |
| SNXXXXXX75                                             | 2019/11/11       | FIVA I-45 Valve Complete | 1   | 7276287XX    | ۵ | •              | Δ  | •  |           |               |                           |      |     |      |     |      |     |      |