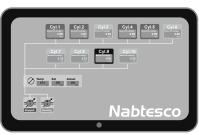

## **CONDITION BASED MAINTENANCE**

Approx 3~4 weeks

- ☑ Service locations @ Singapore, Japan, Netherlands, S. Korea, China
- ☑ 2Men 1Day 9cylinder units (1~2 Pilot Valves are adviced to be prepared)

Pilot Valve Leak Amount result

High Leakage amount

Average Leakage amount

Low Leakage amount

Leak Check

(Flow rate L/min)

Recommended minimum 2~3 sets of spare onboard.

**CONSULT US** 